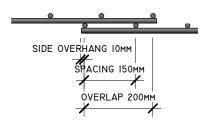

| MAIN WIRE DIAMETER | 7.5mm                 |
|--------------------|-----------------------|
| LONG WIRE LENGTH   | 6060mm                |
| SHORT WIRE LENGTH  | 2420mm                |
| SHEET GROSS        | 14.6652m <sup>2</sup> |
| SHEET NET          | 12.76m <sup>2</sup>   |
| SPACING            | 150mm                 |
| SIDE OVERHANG      | 10mm                  |
| END OVERHANG       | 30mm                  |
| LAP                | 200mm                 |