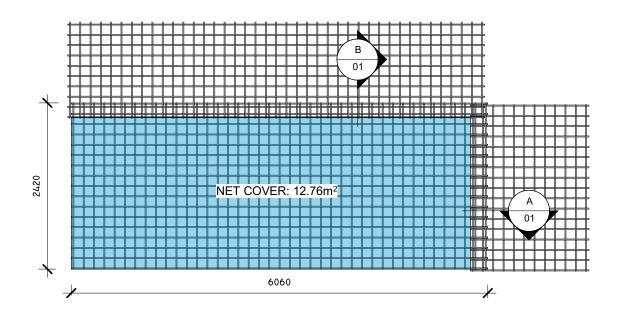

| MAIN WIRE DIAMETER | 7.5mm                 |
|--------------------|-----------------------|
| LONG WIRE LENGTH   | 6060mm                |
| SHORT WIRE LENGTH  | 2420mm                |
| SHEET GROSS        | 14.6652m <sup>2</sup> |
| SHEET NET          | 12.76m <sup>2</sup>   |
| SPACING            | 150mm                 |
| SIDE OVERHANG      | 10mm                  |
| END OVERHANG       | 30mm                  |
| LAP                | 200mm                 |