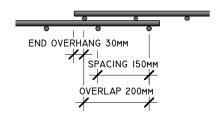

| MAIN WIRE DIAMETER | 7.5mm                 |
|--------------------|-----------------------|
| LONG WIRE LENGTH   | 6060mm                |
| SHORT WIRE LENGTH  | 2420mm                |
| SHEET GROSS        | 14.6652m <sup>2</sup> |
| SHEET NET          | 12.76m <sup>2</sup>   |
| SPACING            | 150mm                 |
| SIDE OVERHANG      | 10mm                  |
| END OVERHANG       | 30mm                  |
| LAP                | 200mm                 |