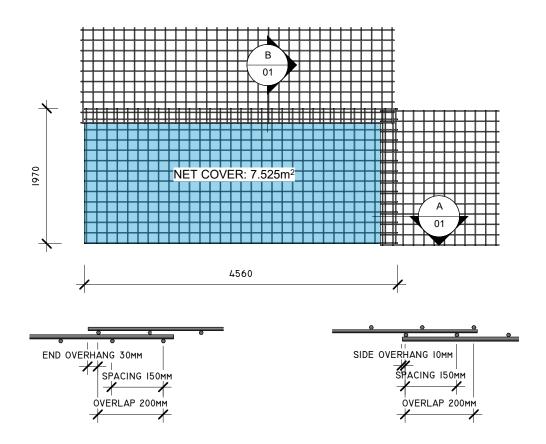

| MAIN WIRE DIAMETER | 6mm                  |
|--------------------|----------------------|
| LONG WIRE LENGTH   | 4560mm               |
| SHORT WIRE LENGTH  | 1970mm               |
| SHEET GROSS        | 8.9832m <sup>2</sup> |
| SHEET NET          | 7.525m <sup>2</sup>  |
| SPACING            | 150mm                |
| SIDE OVERHANG      | 10mm                 |
| END OVERHANG       | 30mm                 |
| LAP                | 200mm                |

| $(\mathbf{B})$ | Section | В |
|----------------|---------|---|
| <b>D</b>       | 1:10    |   |

| STRENGTH (KN/METER      | 94.2478                             |
|-------------------------|-------------------------------------|
| WIDTH)                  |                                     |
| WIRE GRADE              | 500L                                |
| TOTAL WEIGHT (KG)       | 27.72 <del>4</del>                  |
| KG'S PER m <sup>2</sup> | 2.95901m <sup>2</sup>               |
|                         | WIDTH) WIRE GRADE TOTAL WEIGHT (KG) |

| YIELD STRENGTH | ≥500Mpa &<br>≤750MPa |
|----------------|----------------------|
| CROSS SECTION  | 188.49               |
| UNIFORM        | ≥1.5%                |
| ELONGATION     |                      |

United Steel 664 Standard Mesh

M664

Manufactured in accordance with ASNZS4671:2019 Steel Reinforcing Materials. Batch test certificates available on request. Lap diagrams in accordance with NZS3103:2006 Concrete Structures Standard. Please consult your engineer for your project specific lap splice.