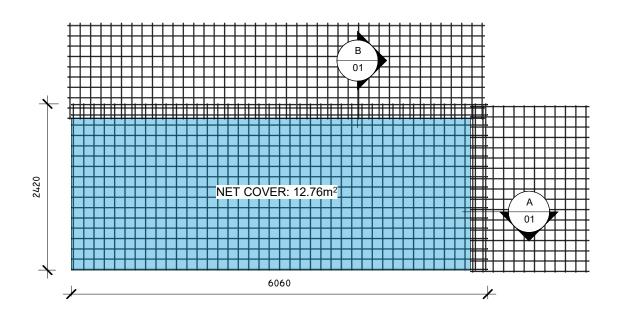

| MAIN WIRE DIAMETER | 5.3mm                 |
|--------------------|-----------------------|
| LONG WIRE LENGTH   | 6060mm                |
| SHORT WIRE LENGTH  | 2420mm                |
| SHEET GROSS        | 14.6652m <sup>2</sup> |
| SHEET NET          | 12.76m <sup>2</sup>   |
| SPACING            | 150mm                 |
| SIDE OVERHANG      | 10mm                  |
| END OVERHANG       | 30mm                  |
| LAP                | 200mm                 |

| $(\mathbf{B})$ | Section | В |
|----------------|---------|---|
| <b>D</b>       | 1:10    |   |

| STRENGTH (KN/METER WIDTH) | 73.5394               |
|---------------------------|-----------------------|
| WIRE GRADE                | 500L                  |
| TOTAL WEIGHT (KG)         | 35.025                |
| KG'S PER m <sup>2</sup>   | 2.30885m <sup>2</sup> |