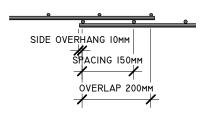

| MAIN WIRE DIAMETER | 5.3mm                 |
|--------------------|-----------------------|
| LONG WIRE LENGTH   | 6060mm                |
| SHORT WIRE LENGTH  | 2420mm                |
| SHEET GROSS        | 14.6652m <sup>2</sup> |
| SHEET NET          | 12.76m <sup>2</sup>   |
| SPACING            | 150mm                 |
| SIDE OVERHANG      | 10mm                  |
| END OVERHANG       | 30mm                  |
| LAP                | 200mm                 |