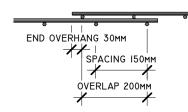

| MAIN WIRE DIAMETER | 5.3mm                 |
|--------------------|-----------------------|
| LONG WIRE LENGTH   | 6060mm                |
| SHORT WIRE LENGTH  | 2420mm                |
| SHEET GROSS        | 14.6652m <sup>2</sup> |
| SHEET NET          | 12.76m <sup>2</sup>   |
| SPACING            | 150mm                 |
| SIDE OVERHANG      | 10mm                  |
| END OVERHANG       | 30mm                  |
| LAP                | 200mm                 |