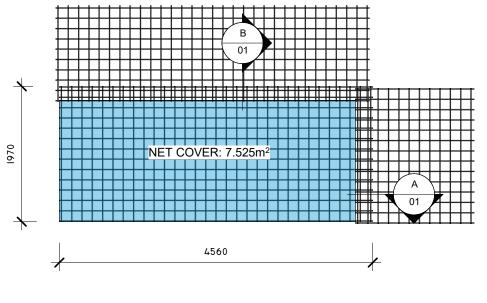

| MAIN WIRE DIAMETER | 5.3mm                |
|--------------------|----------------------|
| LONG WIRE LENGTH   | 4560mm               |
| SHORT WIRE LENGTH  | 1970mm               |
| SHEET GROSS        | 8.9832m <sup>2</sup> |
| SHEET NET          | 7.525m <sup>2</sup>  |
| SPACING            | 150mm                |
| SIDE OVERHANG      | 10mm                 |
| END OVERHANG       | 30mm                 |
| LAP                | 200mm                |