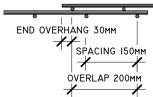

| MAIN WIRE DIAMETER | 5.3mm                |
|--------------------|----------------------|
| LONG WIRE LENGTH   | 4560mm               |
| SHORT WIRE LENGTH  | 1970mm               |
| SHEET GROSS        | 8.9832m <sup>2</sup> |
| SHEET NET          | 7.525m <sup>2</sup>  |
| SPACING            | 150mm                |
| SIDE OVERHANG      | 10mm                 |
| END OVERHANG       | 30mm                 |
| LAP                | 200mm                |