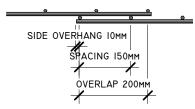

| MAIN WIRE DIAMETER | 5.3mm                |
|--------------------|----------------------|
| LONG WIRE LENGTH   | 4560mm               |
| SHORT WIRE LENGTH  | 1970mm               |
| SHEET GROSS        | 8.9832m <sup>2</sup> |
| SHEET NET          | 7.525m <sup>2</sup>  |
| SPACING            | 150mm                |
| SIDE OVERHANG      | 10mm                 |
| END OVERHANG       | 30mm                 |
| LAP                | 200mm                |