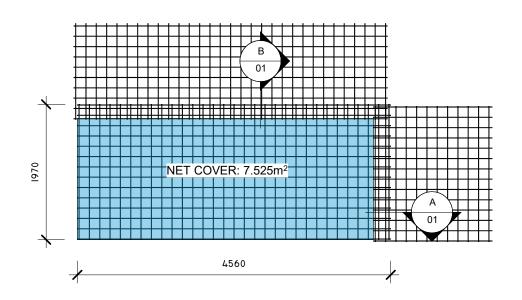

| MAIN WIRE DIAMETER | 4mm                  |
|--------------------|----------------------|
| LONG WIRE LENGTH   | 4560mm               |
| SHORT WIRE LENGTH  | 1970mm               |
| SHEET GROSS        | 8.9832m <sup>2</sup> |
| SHEET NET          | 7.525m <sup>2</sup>  |
| SPACING            | 150mm                |
| SIDE OVERHANG      | 10mm                 |
| END OVERHANG       | 25mm                 |
| LAP                | 200mm                |