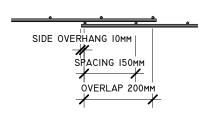

| MAIN WIRE DIAMETER | 4mm                  |
|--------------------|----------------------|
| LONG WIRE LENGTH   | 4560mm               |
| SHORT WIRE LENGTH  | 1970mm               |
| SHEET GROSS        | 8.9832m <sup>2</sup> |
| SHEET NET          | 7.525m <sup>2</sup>  |
| SPACING            | 150mm                |
| SIDE OVERHANG      | 10mm                 |
| END OVERHANG       | 25mm                 |
| LAP                | 200mm                |