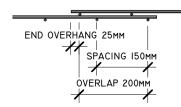

| MAIN WIRE DIAMETER | 4mm                  |
|--------------------|----------------------|
| LONG WIRE LENGTH   | 4560mm               |
| SHORT WIRE LENGTH  | 1970mm               |
| SHEET GROSS        | 8.9832m <sup>2</sup> |
| SHEET NET          | 7.525m <sup>2</sup>  |
| SPACING            | 150mm                |
| SIDE OVERHANG      | 10mm                 |
| END OVERHANG       | 25mm                 |
| LAP                | 200mm                |