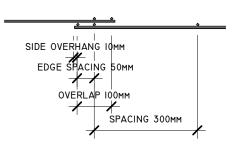

| MAIN WIRE DIAMETER | 5.60mm              |
|--------------------|---------------------|
| EDGE WIRE DIAMETER | 4.00mm              |
| LONG WIRE LENGTH   | 4960mm              |
| SHORT WIRE LENGTH  | 2220mm              |
| EDGE WIRE SPACING  | 50mm                |
| SHEET GROSS        | 11.01m <sup>2</sup> |
| SHEET NET          | 10.1m <sup>2</sup>  |
| SPACING            | 300mm               |
| SIDE OVERHANG      | 10mm                |
| END OVERHANG       | 30mm                |
| LAP                | 100mm               |