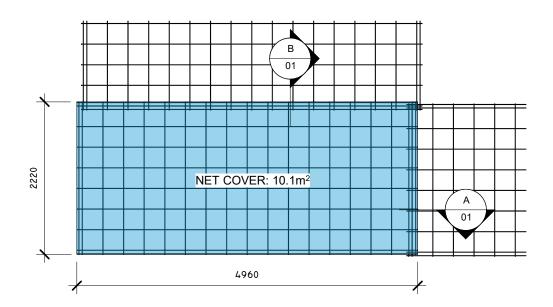

| MAIN WIRE DIAMETER | 5.60mm              |
|--------------------|---------------------|
| EDGE WIRE DIAMETER | 4.00mm              |
| LONG WIRE LENGTH   | 4960mm              |
| SHORT WIRE LENGTH  | 2220mm              |
| EDGE WIRE SPACING  | 50mm                |
| SHEET GROSS        | 11.01m <sup>2</sup> |
| SHEET NET          | 10.1m <sup>2</sup>  |
| SPACING            | 300mm               |
| SIDE OVERHANG      | 10mm                |
| END OVERHANG       | 30mm                |
| LAP                | 100mm               |