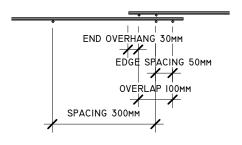

| MAIN WIRE DIAMETER | 5.60mm              |
|--------------------|---------------------|
| EDGE WIRE DIAMETER | 4.00mm              |
| LONG WIRE LENGTH   | 4960mm              |
| SHORT WIRE LENGTH  | 2220mm              |
| EDGE WIRE SPACING  | 50mm                |
| SHEET GROSS        | 11.01m <sup>2</sup> |
| SHEET NET          | 10.1m <sup>2</sup>  |
| SPACING            | 300mm               |
| SIDE OVERHANG      | 10mm                |
| END OVERHANG       | 30mm                |
| LAP                | 100mm               |