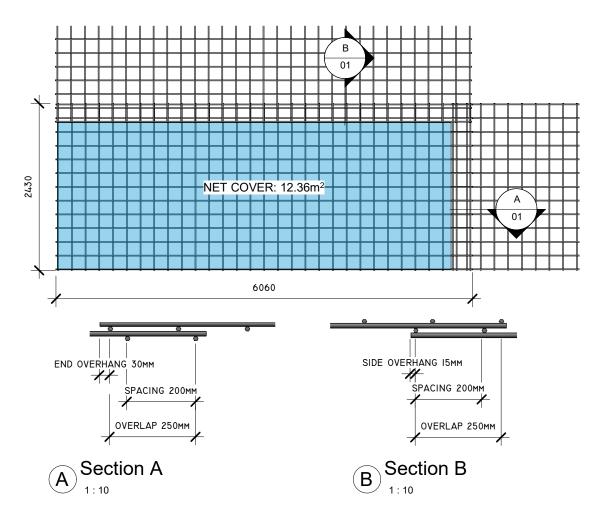

| MAIN WIRE DIAMETER | 7mm                   |
|--------------------|-----------------------|
| LONG WIRE LENGTH   | 6060mm                |
| SHORT WIRE LENGTH  | 2430mm                |
| SHEET GROSS        | 14.7258m <sup>2</sup> |
| SHEET NET          | 12.36m <sup>2</sup>   |
| SPACING            | 200mm                 |
| SIDE OVERHANG      | 15mm                  |
| END OVERHANG       | 30mm                  |
| LAP                | 250mm                 |

United Steel Ductile SE72 Large Mesh

**ML72** 

Manufactured in accordance with ASNZS4671:2019 Steel Reinforcing Materials. Batch test certificates available on request. Lap diagrams in accordance with NZS3103:2006 Concrete Structures Standard. Please consult your engineer for your project specific lap splice.