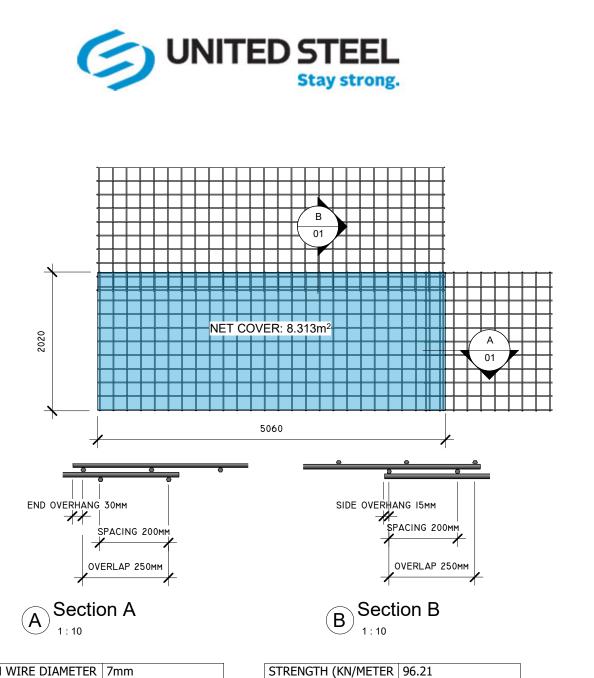

| 7mm                 |
|---------------------|
| 5060mm              |
| 2020mm              |
| 10.22m <sup>2</sup> |
| 8.313m <sup>2</sup> |
| 200mm               |
| 10mm                |
| 30mm                |
| 250mm               |
|                     |

| WIDTH)                  |                     |
|-------------------------|---------------------|
| WIRE GRADE              | 500E                |
| TOTAL WEIGHT (KG)       | 32.667              |
| KG'S PER m <sup>2</sup> | 3.021m <sup>2</sup> |
|                         |                     |
| YIELD STRENGTH          | ≥500Mpa &           |
|                         | ≤600MPa             |
| CROSS SECTION           | 192.423             |
| UNIFORM                 | ≥10%                |
| ELONGATION              |                     |