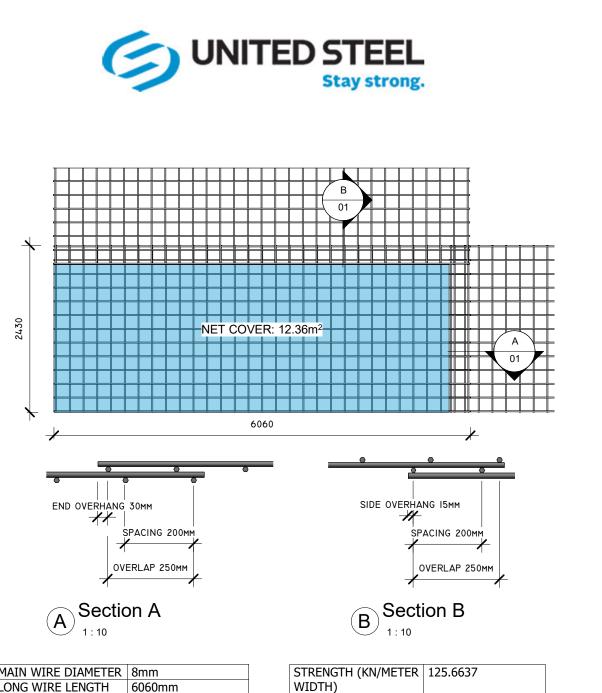

| MAIN WIRE DIAMETER | 8mm                   |
|--------------------|-----------------------|
| LONG WIRE LENGTH   | 6060mm                |
| SHORT WIRE LENGTH  | 2430mm                |
| SHEET GROSS        | 14.7258m <sup>2</sup> |
| SHEET NET          | 12.36m <sup>2</sup>   |
| SPACING            | 200mm                 |
| SIDE OVERHANG      | 15mm                  |
| END OVERHANG       | 30mm                  |
| LAP                | 250mm                 |
|                    |                       |