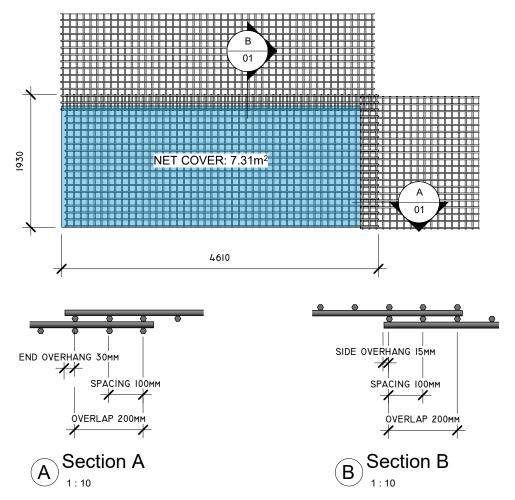

| MAIN WIRE DIAMETER | 9mm                  |
|--------------------|----------------------|
| LONG WIRE LENGTH   | 4560mm               |
| SHORT WIRE LENGTH  | 1930mm               |
| SHEET GROSS        | 8.8008m <sup>2</sup> |
| SHEET NET          | 7.31m <sup>2</sup>   |
| SPACING            | 100mm                |
| SIDE OVERHANG      | 15mm                 |
| END OVERHANG       | 30mm                 |
| LAP                | 200mm                |

## United Steel Ductile SE91 Small Mesh

M91

Manufactured in accordance with ASNZS4671:2019 Steel Reinforcing Materials. Batch test certificates available on request. Lap diagrams in accordance with NZS3103:2006 Concrete Structures Standard. Please consult your engineer for your project specific lap splice.