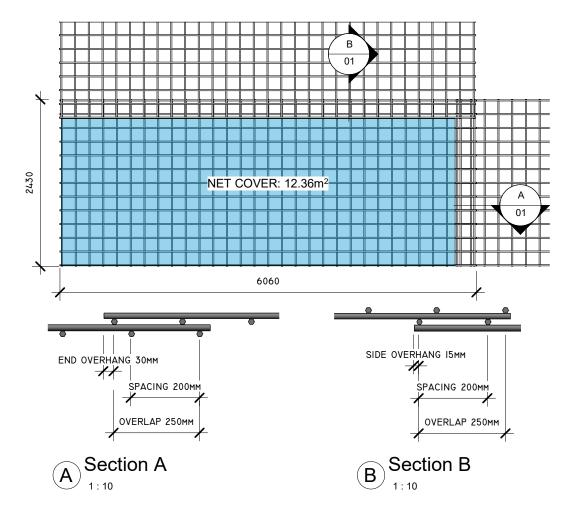

| MAIN WIRE DIAMETER | 9mm                   |
|--------------------|-----------------------|
| LONG WIRE LENGTH   | 6060mm                |
| SHORT WIRE LENGTH  | 2430mm                |
| SHEET GROSS        | 14.7258m <sup>2</sup> |
| SHEET NET          | 12.36m <sup>2</sup>   |
| SPACING            | 200mm                 |
| SIDE OVERHANG      | 15mm                  |
| END OVERHANG       | 30mm                  |
| LAP                | 250mm                 |

United Steel Ductile SE92 Large Mesh

**ML92** 

Manufactured in accordance with ASNZS4671:2019 Steel Reinforcing Materials. Batch test certificates available on request. Lap diagrams in accordance with NZS3103:2006 Concrete Structures Standard. Please consult your engineer for your project specific lap splice.