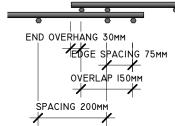

| MAIN WIRE DIAMETER       | 8.00mm              |
|--------------------------|---------------------|
| LONG EDGE WIRE DIAMETER  | 6.10mm              |
| CROSS EDGE WIRE DIAMETER | 8.00mm              |
| LONG WIRE LENGTH         | 6410mm              |
| SHORT WIRE LENGTH        | 2370mm              |
| EDGE WIRE SPACING        | 75mm                |
| SHEET GROSS              | 15.17m <sup>2</sup> |
| SHEET NET                | 13.64m <sup>2</sup> |
| SPACING                  | 200mm               |
| SIDE OVERHANG            | 10mm                |
| END OVERHANG             | 30mm                |
| LAP                      | 150mm               |