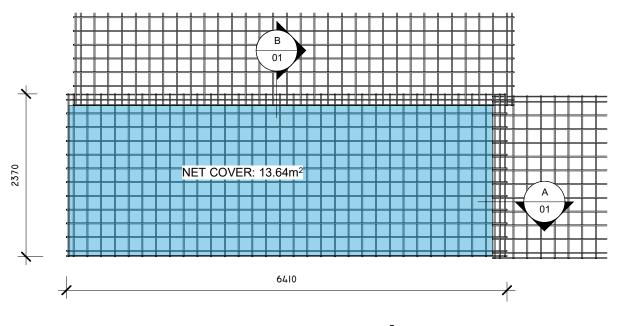

| MAIN WIRE DIAMETER       | 8.00mm              |
|--------------------------|---------------------|
| LONG EDGE WIRE DIAMETER  | 6.10mm              |
| CROSS EDGE WIRE DIAMETER | 8.00mm              |
| LONG WIRE LENGTH         | 6410mm              |
| SHORT WIRE LENGTH        | 2370mm              |
| EDGE WIRE SPACING        | 75mm                |
| SHEET GROSS              | 15.17m <sup>2</sup> |
| SHEET NET                | 13.64m <sup>2</sup> |
| SPACING                  | 200mm               |
| SIDE OVERHANG            | 10mm                |
| END OVERHANG             | 30mm                |
| LAP                      | 150mm               |