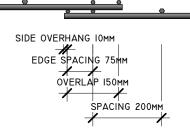

| MAIN WIRE DIAMETER       | 8.00mm              |
|--------------------------|---------------------|
| LONG EDGE WIRE DIAMETER  | 6.10mm              |
| CROSS EDGE WIRE DIAMETER | 8.00mm              |
| LONG WIRE LENGTH         | 6410mm              |
| SHORT WIRE LENGTH        | 2370mm              |
| EDGE WIRE SPACING        | 75mm                |
| SHEET GROSS              | 15.17m <sup>2</sup> |
| SHEET NET                | 13.64m <sup>2</sup> |
| SPACING                  | 200mm               |
| SIDE OVERHANG            | 10mm                |
| END OVERHANG             | 30mm                |
| LAP                      | 150mm               |